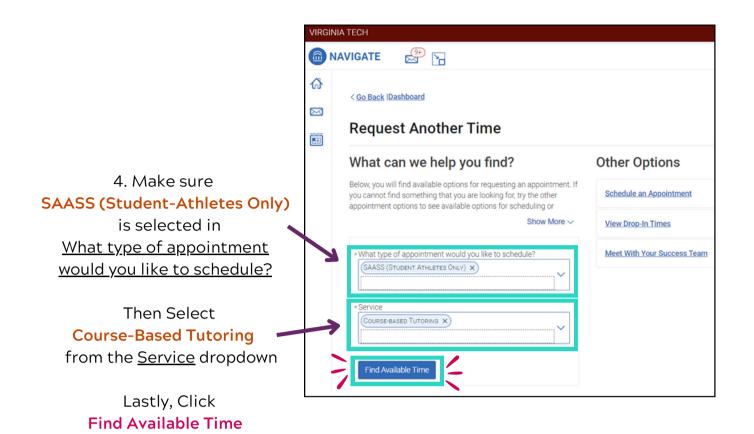

3. Click on Request Tutor Appointment

| VIRGINIA TECH                                                                                                                                         |            |                               |                                                        |
|-------------------------------------------------------------------------------------------------------------------------------------------------------|------------|-------------------------------|--------------------------------------------------------|
| 💼 NAVIGATE 🛛 😁 🎦                                                                                                                                      |            |                               |                                                        |
| Go Back IDashboard<br>Request Another Time                                                                                                            | ne         |                               |                                                        |
| All Filters What type of appointment would you like to schedule? SAASS (Student Athletes Only) Service Course-based Tutoring Location Location Course | StarLOver  | 5. N<br>Lane Stadiun<br>for t | ext, Select<br>n - ATHLETES ONLY<br>he <u>Location</u> |
| (FIRST-YEAR WRITING (ENGL-1106) ×)                                                                                                                    | Y <b>←</b> |                               | ourse needed from<br><u>Course</u>                     |

Lastly, Click Request Time