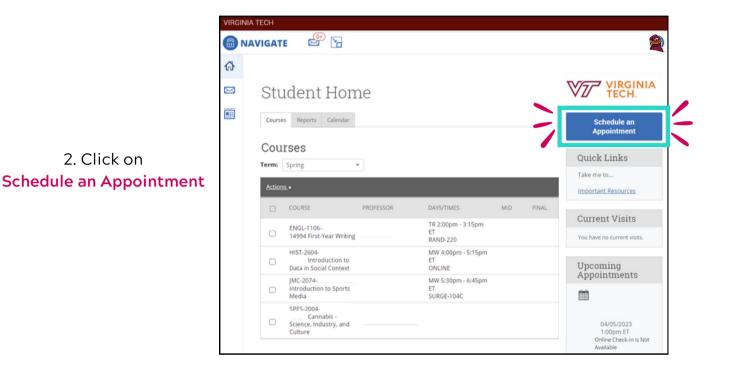

## <u>How to Request a Tutor in Navigate</u>

1. Go to Navigate at https://vt.campus.eab.com/ and sign in with your PID and password. (Chrome or Firefox browser preferred)

| AVIGATE 🖉 🎦                                                                                                                                                 |                      |                             |  |
|-------------------------------------------------------------------------------------------------------------------------------------------------------------|----------------------|-----------------------------|--|
| < Go Back IDashboard                                                                                                                                        |                      |                             |  |
|                                                                                                                                                             |                      |                             |  |
| New Appointment                                                                                                                                             |                      |                             |  |
| What can we help you find                                                                                                                                   | ?                    | Other Options               |  |
| Below, you will find available options for schedul<br>If you cannot find something that you are looking<br>appointment options to see available options for | g for, try the other | View Drop-In Times          |  |
|                                                                                                                                                             | Show More 🗸          | Request Tutor Appointment   |  |
| What type of appointment would you like to se                                                                                                               | chedule?             | Meet With Your Success Team |  |
| * Service                                                                                                                                                   |                      |                             |  |
|                                                                                                                                                             | ~                    |                             |  |
|                                                                                                                                                             |                      |                             |  |
| Pick a Date O                                                                                                                                               | ~                    |                             |  |

3. Click on Request Tutor Appointment

| VIRGINIA TECH                                                                                                                                         |            |                               |                                                        |
|-------------------------------------------------------------------------------------------------------------------------------------------------------|------------|-------------------------------|--------------------------------------------------------|
| 💼 NAVIGATE 🛛 😁 🎦                                                                                                                                      |            |                               |                                                        |
| Go Back IDashboard<br>Request Another Time                                                                                                            | ne         |                               |                                                        |
| All Filters What type of appointment would you like to schedule? SAASS (Student Athletes Only) Service Course-based Tutoring Location Location Course | StarLOver  | 5. N<br>Lane Stadiun<br>for t | ext, Select<br>n - ATHLETES ONLY<br>he <u>Location</u> |
| (FIRST-YEAR WRITING (ENGL-1106) ×)                                                                                                                    | Y <b>←</b> |                               | ourse needed from<br><u>Course</u>                     |