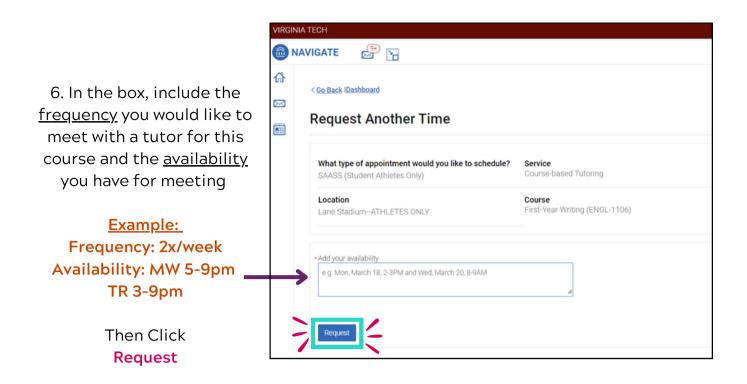

| Go Back IDashboard<br>Request Another Time                                                                                                            | ne         |                               |                                                        |
| All Filters What type of appointment would you like to schedule? SAASS (Student Athletes Only) Service Course-based Tutoring Location Location Course | StarLOver  | 5. N<br>Lane Stadiun<br>for t | ext, Select<br>n - ATHLETES ONLY<br>he <u>Location</u> |
| (FIRST-YEAR WRITING (ENGL-1106) ×)                                                                                                                    | Y <b>←</b> |                               | ourse needed from<br><u>Course</u>                     |

Lastly, Click Request Time







## Congrats! You've submitted a Tutor Request!

- The Tutor Coordinator will now be notified and begin working on your request
- If you have any questions or concerns contact the <u>Tutor Coordinator</u> or your SAASS Academic Counselor