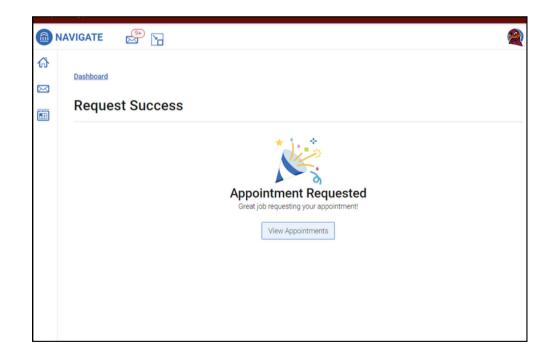

## Congrats! You've submitted a Tutor Request!

- The Tutor Coordinator will now be notified and begin working on your request
- If you have any questions or concerns contact the <u>Tutor Coordinator</u> or your SAASS Academic Counselor